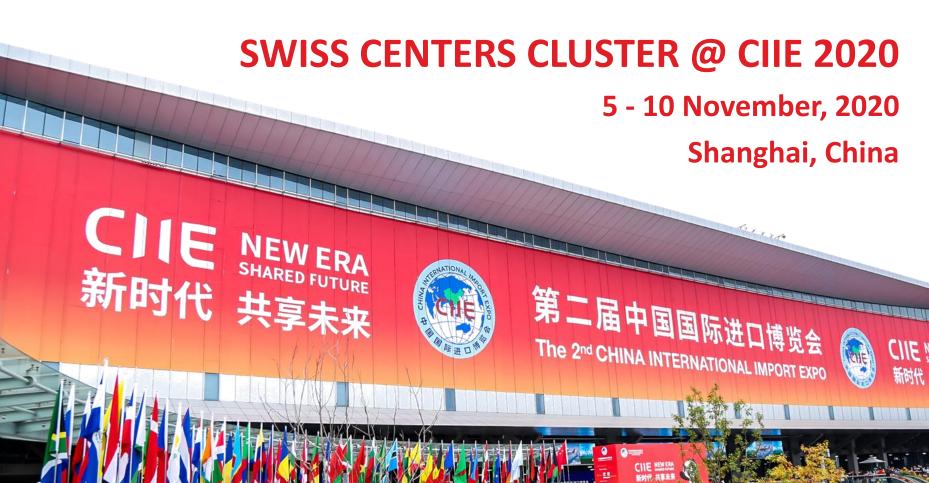

# China International Import Expo (CIIE)

- 3<sup>rd</sup> edition of the world's 1<sup>st</sup> and largest import-themed national-level expo
- Key facts CIIE 2019
  - 🕂 366,000 sqm space
  - 500,000+ domestic and overseas buyers
  - 181 countries, regions and international organizations
  - 3,800 exhibitors
  - > 71 billion USD cumulative intended turnover reached in 2019

## Key Data CIIE 2020

- + 5 10 November 2020
- National Exhibition and Convention Center (Shanghai)
- Exhibitor Guide
- CIIE Official Site

swisscham.org