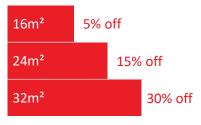

# Offer - up to 45% off

Minimum bookable booth Combinable up to 4 blocks

Cornor plus 30% Surcharge for corner booth

#### **Discounts:**