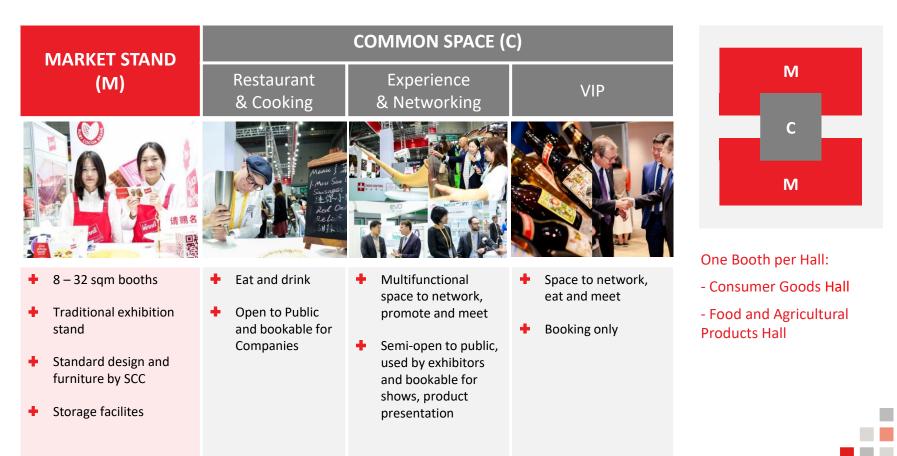

### **BOOTH** (example 8m<sup>2</sup>)

- 1 or 2 walls (incl. printing of logo/visual)
- 1 reception desk and 1 ÷ reception chair
- 2 chairs and 1 table
- 1 lockable cabinet
- 1 brochure stand
- 1 standard electricity socket
- Storage on the Booth
- Full access to Common space

### **SERVICE**

- Single Point of Contact ÷.
- Support in EN, CN, DE or FR before and during the fair
- **Planning and Sales Support** ÷
- **Logistics Support** ÷
- Company Introduction on ÷ Swiss Centers channels
- 2 hours Consulting on ÷. Trading and Company setup in China

# Offer: what do I get?

| BOOTH FACILITIES        | 1 standard block<br>(8 m <sup>2</sup> ) | 2 standard blocks<br>(16 m²) | 3 standard blocks<br>(24 m <sup>2</sup> ) | 4 blocks<br>(32 m², raw space)                                                      |
|-------------------------|-----------------------------------------|------------------------------|-------------------------------------------|-------------------------------------------------------------------------------------|
| Walls (incl. printing)  | Minimum 1                               | Up to 3                      | Up to 3                                   | Uniform floor and<br>electricity access,<br>otherwise custom<br>built by exhibitors |
| Chairs & Tables         | 2 & 1                                   | 4 & 2                        | 6 & 3                                     |                                                                                     |
| Lockable Cabinets       | 1                                       | 2                            | 3                                         |                                                                                     |
| Brochure Racks          | 1                                       | 2                            | 3                                         |                                                                                     |
| <b>Reception Tables</b> | 1                                       | 2                            | 3                                         |                                                                                     |
| <b>Reception Chairs</b> | 1                                       | 2                            | 3                                         |                                                                                     |
| Electricity Sockets     | 1                                       | 2                            | 4                                         |                                                                                     |
| Storage Room            | 1.5 m² / 6.5m³                          | 3 m² / 13m³                  | 4 m² / 20m³                               |                                                                                     |