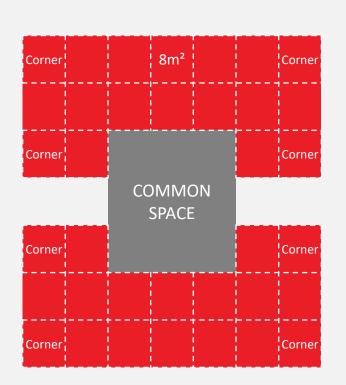

### **BOOTH** (example 8m<sup>2</sup>)

- 1 or 2 walls (incl. printing of logo/visual)
- 1 reception desk and 1 ÷ reception chair
- 2 chairs and 1 table
- 1 lockable cabinet
- 1 brochure stand
- 1 standard electricity socket
- Storage on the Booth
- Full access to Common space

# Offer: what do I get?

| BOOTH FACILITIES        | 1 standard block<br>(8 m <sup>2</sup> ) | 2 standard blocks<br>(16 m²) | 3 standard blocks<br>(24 m <sup>2</sup> ) | 4 blocks<br>(32 m², raw space)                                                      |
|-------------------------|-----------------------------------------|------------------------------|-------------------------------------------|-------------------------------------------------------------------------------------|
| Walls (incl. printing)  | Minimum 1                               | Up to 3                      | Up to 3                                   | Uniform floor and<br>electricity access,<br>otherwise custom<br>built by exhibitors |
| Chairs & Tables         | 2 & 1                                   | 4 & 2                        | 6 & 3                                     |                                                                                     |
| Lockable Cabinets       | 1                                       | 2                            | 3                                         |                                                                                     |
| Brochure Racks          | 1                                       | 2                            | 3                                         |                                                                                     |
| <b>Reception Tables</b> | 1                                       | 2                            | 3                                         |                                                                                     |
| <b>Reception Chairs</b> | 1                                       | 2                            | 3                                         |                                                                                     |
| Electricity Sockets     | 1                                       | 2                            | 4                                         |                                                                                     |
| Storage Room            | 1.5 m² / 6.5m³                          | 3 m² / 13m³                  | 4 m² / 20m³                               |                                                                                     |