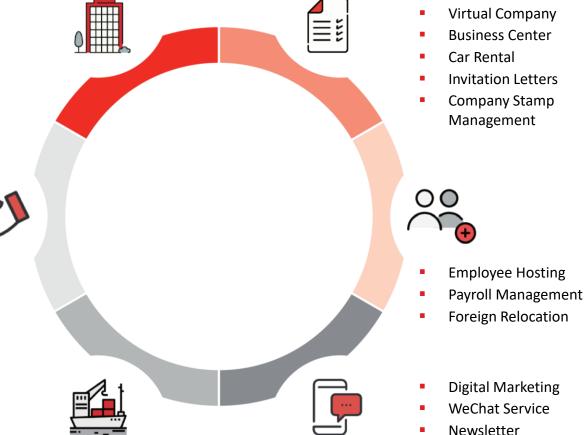

## Services of Swiss Centers China

- Instant Office
- Workshop
- Showroom
- Warehouse
- Study Trips
- Training
- Events
- Government Relations
- Business Match Making
- Business Survey
- Trading & Logistics Consultancy
- Agent Service
- Free Trade Zone
- Sino-Swiss Free Trade Agreement Expertise
- Warehouse Solutions
- Spare Parts Management

Translation

Trade Fair Support