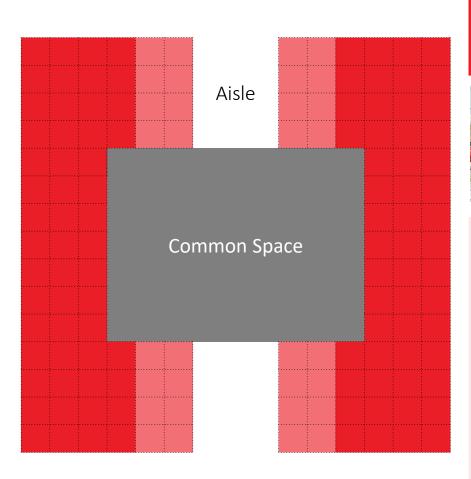

# COMMON SPACE

Promotion and Show

Meetings & Networking

- ₱ 9 36 sqm booths
- Traditional exhibition stand
- Standard design and furniture by SCC
- Storage facilites

- + Eat and drink
- Different Promotion activities
- Open to
   Public and
   bookable for
   shows and
   product
   presentations
- Multifunctional space to network, promote and meet
- Semi-open to public, used by exhibitors and reserved for meetings, interviews