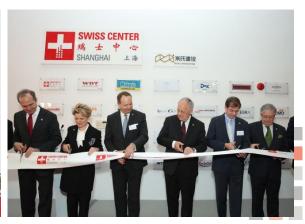

## Milestones

The work of Swiss Centers China is recognized by the Swiss government. In the history of SCC, 3 presidents of the confederation have attended opening ceremonies of SCC facilities.

2000 Groundbreaking official ceremony with then-president *Adolf Ogi* in SHXIP

2003 Official opening ceremony with then-president *Pascal Couchepin* in SHXIP

2016 Inauguration of the new Swiss Machinery, Business and Trading Center in WGQ Pilot Free Trade Zone by then-president *Johann Schneider-Ammann* 